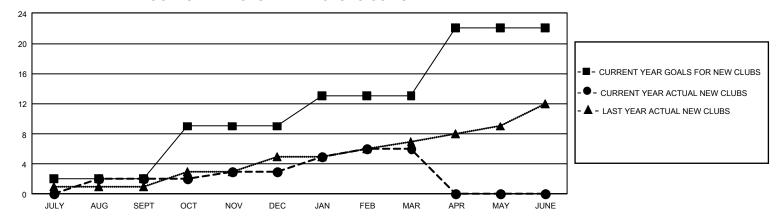

## GMT Constitutional Area 1, Group F

REPORT DOES NOT INCLUDE CLUBS IN UNDISTRICTED AREAS.

| Clubs                 |               |           |               | Members               |                          |                         |                                              |
|-----------------------|---------------|-----------|---------------|-----------------------|--------------------------|-------------------------|----------------------------------------------|
| RESULTS FOR 2022-2023 |               |           |               | RESULTS FOR 2022-2023 |                          |                         |                                              |
| QUARTER               | NEW CLUB GOAL | NEW CLUBS | DROPPED CLUBS | QUARTER MI            | EMBER GROWTH NET<br>GOAL | MEMBER GROWTH<br>ACTUAL | DROPPED MEMBERS ACTUAL (including transfers) |
| JULY/AUG/SEPT         | 6             | 2         | 5             | JULY/AUG/SEP1         | T 268                    | 553                     | 558                                          |
| OCT/NOV/DEC           | 21            | 1         | 14            | OCT/NOV/DEC           | 318                      | 593                     | 834                                          |
| JAN/FEB/MAR           | 12            | 3         | 0             | JAN/FEB/MAR           | 353                      | 874                     | 480                                          |
| APR/MAY/JUNE          | 27            | 0         | 0             | APR/MAY/JUNE          | 262                      | 0                       | 0                                            |

## GOALS AND ACTUAL NEW CLUBS CUMULATIVE