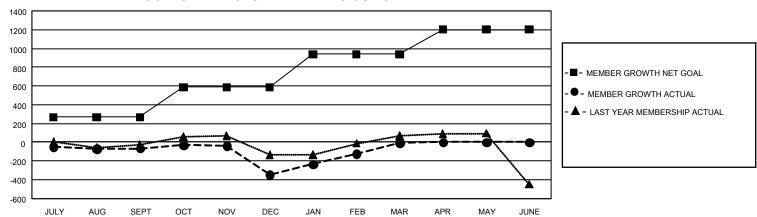

## GMT Constitutional Area 1, Group F

REPORT DOES NOT INCLUDE CLUBS IN UNDISTRICTED AREAS.

| Clubs                 |               |           |               | Members               |                          |                         |                                              |
|-----------------------|---------------|-----------|---------------|-----------------------|--------------------------|-------------------------|----------------------------------------------|
| RESULTS FOR 2022-2023 |               |           |               | RESULTS FOR 2022-2023 |                          |                         |                                              |
| QUARTER               | NEW CLUB GOAL | NEW CLUBS | DROPPED CLUBS | QUARTER MI            | EMBER GROWTH NET<br>GOAL | MEMBER GROWTH<br>ACTUAL | DROPPED MEMBERS ACTUAL (including transfers) |
| JULY/AUG/SEPT         | 6             | 2         | 5             | JULY/AUG/SEP1         | T 268                    | 553                     | 558                                          |
| OCT/NOV/DEC           | 21            | 1         | 14            | OCT/NOV/DEC           | 318                      | 593                     | 834                                          |
| JAN/FEB/MAR           | 12            | 3         | 0             | JAN/FEB/MAR           | 353                      | 874                     | 480                                          |
| APR/MAY/JUNE          | 27            | 0         | 0             | APR/MAY/JUNE          | 262                      | 0                       | 0                                            |

## GOALS AND ACTUAL MEMBERS CUMULATIVE

| DROPPED CLUBS: 19 |       | 436 CLUBS OF 860 ADDED 1<br>OR MORE NEW MEMBERS | GENDER DISTRIBUTION                 |                 |  |
|-------------------|-------|-------------------------------------------------|-------------------------------------|-----------------|--|
|                   |       |                                                 | MALE                                | 13,967 (60.36%) |  |
|                   |       |                                                 | FEMALE                              | 9,142 (39.51%)  |  |
| DROPPED MEMBERS   |       |                                                 | NON BINARY                          | 0 (0.00%)       |  |
| DECEASED          | 249   |                                                 | PREFER NOT TO ANSWER                | 29 (0.13%)      |  |
| CLUB CANCELLED    | 157   |                                                 | TOTAL FAMILY UNIT MEMBERS           | 4,222           |  |
| OTHER             | 1,466 | CLICK HERE FOR                                  |                                     | ,               |  |
| TOTAL             | 1,872 | CUMULATIVE MEMBERSHIP DATA                      | FAMILY MEMBERS PAYING HALF DUES 2,2 |                 |  |